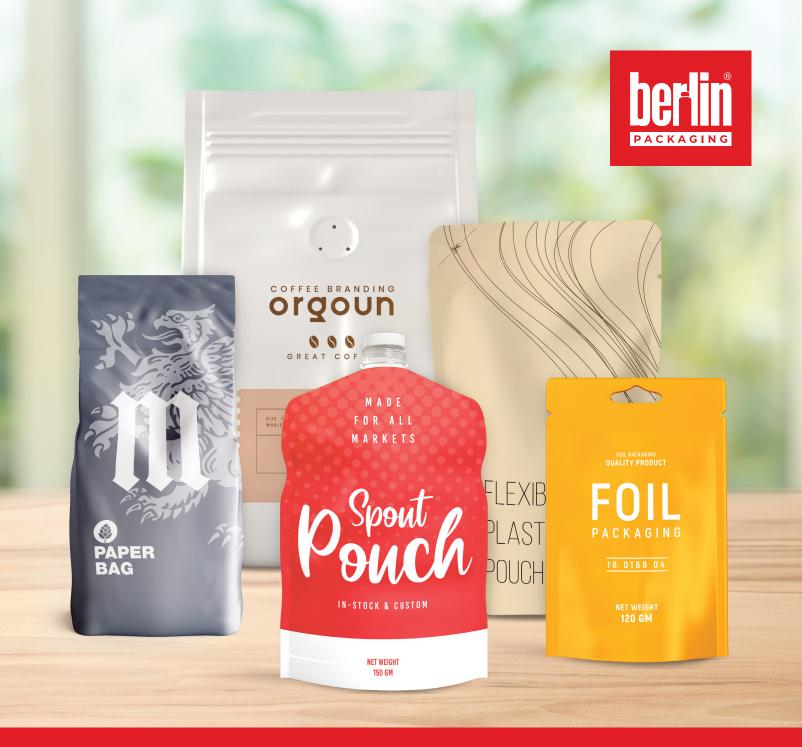

## Pouches, Bags, and Lidding

Customers can choose from a variety of preformed pouches, bags, and lidding.

• Flat

- Multiwall paper
- Spouted

Specialty shapes

• Stand-up

- GussetedWoven PP
- Plow bottomFlat bottom