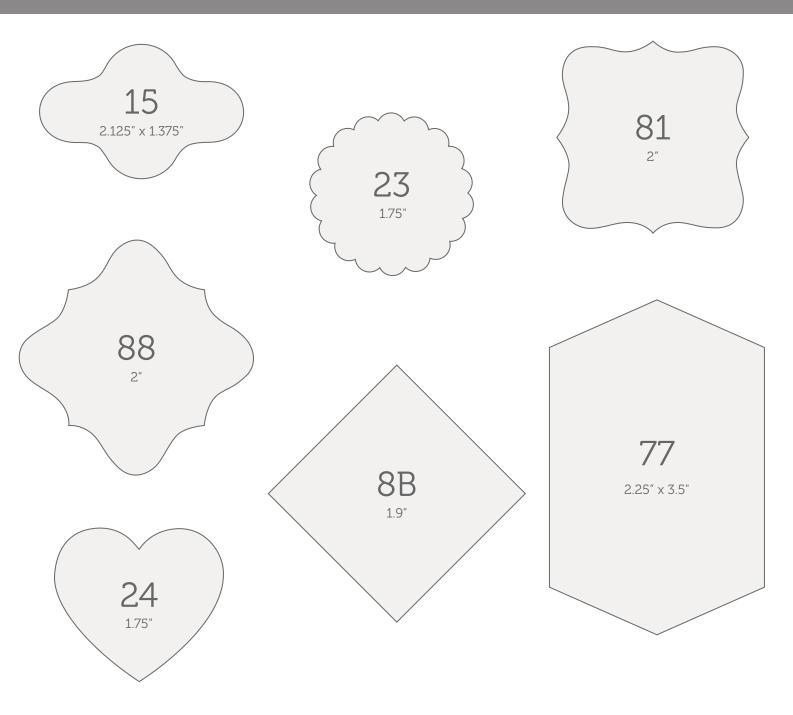

# SHEET LABELS: SHAPES & SIZES

All shapes are shown at actual size – for best results, print at 100%

# sheet labels

- Perfect for low quantities and for testing new products.
  From 6 labels.
- Choose a popular size: upload your own art or personalize a design template in one of our popular shapes.

All shapes are actual size - for best results, print at 100%

#### UPLOAD YOUR ART OR CUSTOMIZE A DESIGN TEMPLATE WITH THESE POPULAR SHAPES & SIZES

75 8" x 0.5"

All shapes are actual size - for best results, print at 100%

#### UPLOAD YOUR ART OR CUSTOMIZE A DESIGN TEMPLATE WITH THESE POPULAR SHAPES & SIZES

All shapes are actual size - for best results, print at 100%

#### UPLOAD YOUR ART OR CUSTOMIZE A DESIGN TEMPLATE WITH THESE POPULAR SHAPES & SIZES

83 4" x 2.5" 33 2.5" x 4" 3.25" x 3.5" 3.5" x 3.25"

All shapes are actual size - for best results, print at 100%

UPLOAD YOUR ART OR CUSTOMIZE A DESIGN TEMPLATE WITH THESE POPULAR SHAPES & SIZES

17 3.25" x 4" 13 4" x 3.25"

19 7" × 1.875"

All shapes are actual size - for best results, print at 100%

UPLOAD YOUR ART OR CUSTOMIZE A DESIGN TEMPLATE WITH THESE POPULAR SHAPES & SIZES

52

3.75" x 4.5"

69 1.875" x 7"

All shapes are actual size - for best results, print at 100%

UPLOAD YOUR ART OR CUSTOMIZE A DESIGN TEMPLATE WITH THESE POPULAR SHAPES & SIZES

All shapes are actual size - for best results, print at 100%

#### UPLOAD YOUR ART OR CUSTOMIZE A DESIGN TEMPLATE WITH THESE POPULAR SHAPES & SIZES