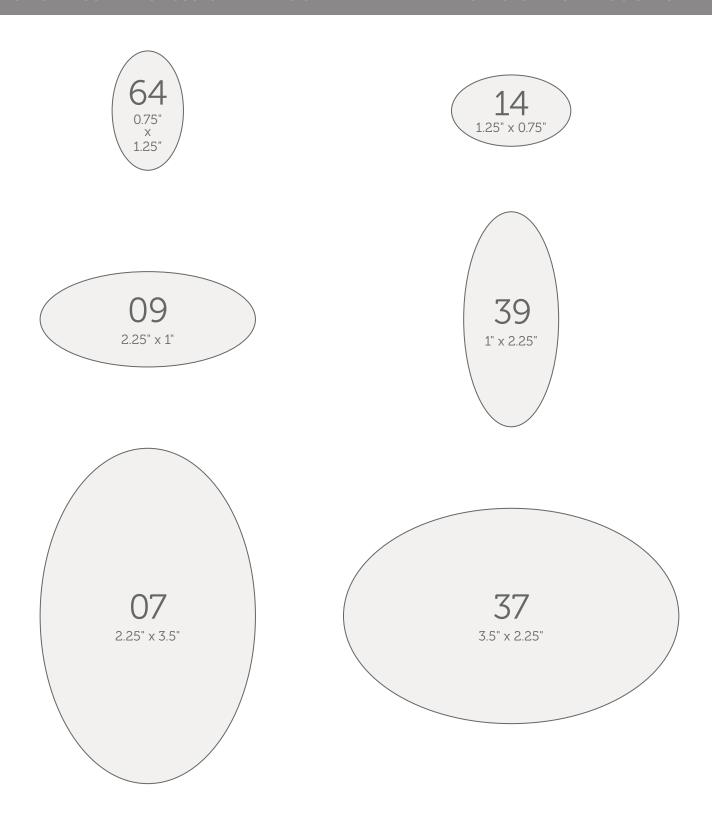

All shapes are actual size - for best results, print at 100%

UPLOAD YOUR ART OR CUSTOMIZE A DESIGN TEMPLATE WITH THESE POPULAR SHAPES & SIZES

All shapes are actual size - for best results, print at 100%

#### UPLOAD YOUR ART OR CUSTOMIZE A DESIGN TEMPLATE WITH THESE POPULAR SHAPES & SIZES