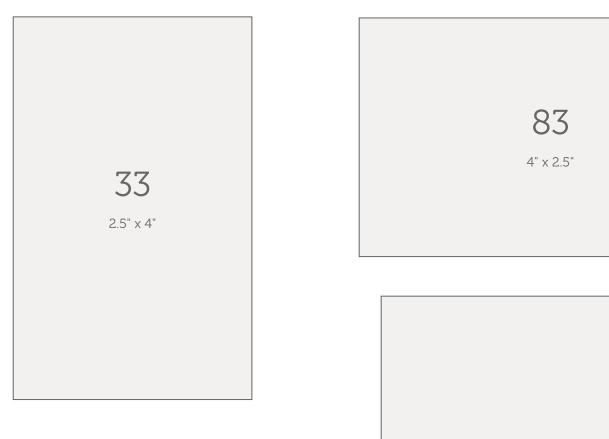

# ROLL LABELS: SHAPES & SIZES

All shapes are shown at actual size – for best results, print at 100%

All shapes are actual size - for best results, print at 100%

**AVAILABLE ONLY ON ROLLS** 