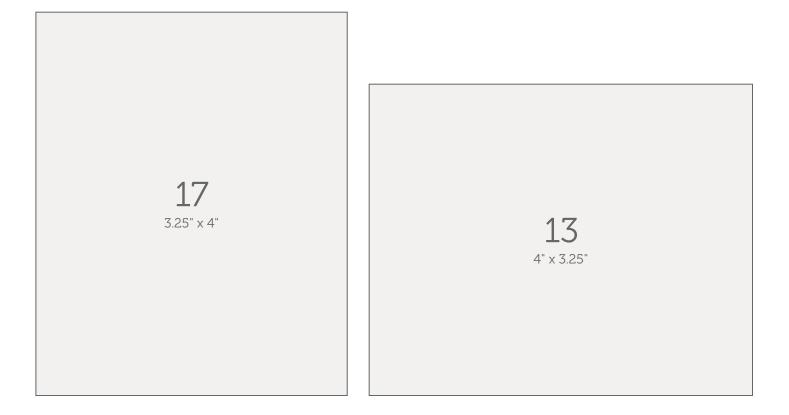

# ROLL LABELS: SHAPES & SIZES

All shapes are shown at actual size – for best results, print at 100%

All shapes are actual size - for best results, print at 100%

**AVAILABLE ONLY ON ROLLS** 

All shapes are actual size - for best results, print at 100%

UPLOAD YOUR ART TO ONE OF THESE POPULAR SHAPES & SIZES

All shapes are actual size - for best results, print at 100%

#### UPLOAD YOUR ART OR CUSTOMIZE A DESIGN TEMPLATE WITH THESE POPULAR SHAPES & SIZES

All shapes are actual size - for best results, print at 100%

UPLOAD YOUR ART OR CUSTOMIZE A DESIGN TEMPLATE WITH THESE POPULAR SHAPES & SIZES