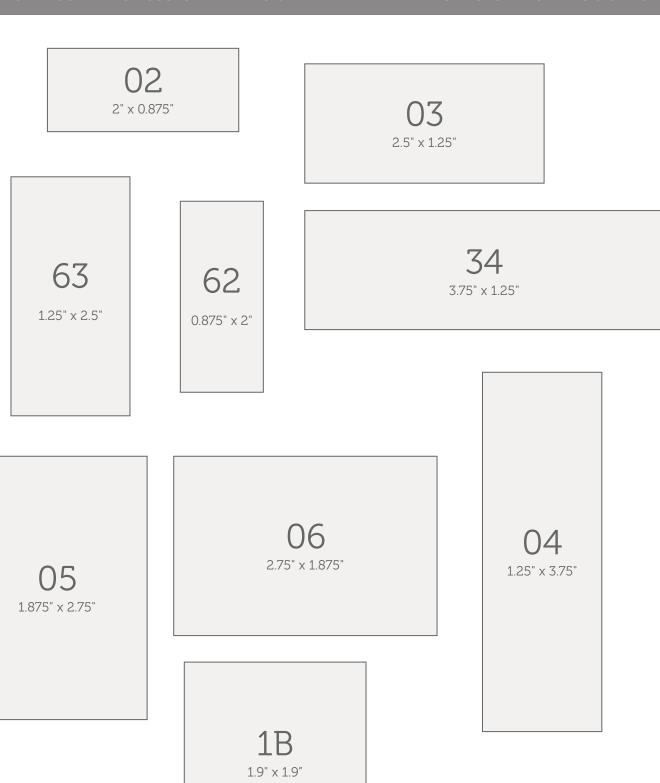

# ROLL LABELS: SHAPES & SIZES

All shapes are shown at actual size – for best results, print at 100%

All shapes are actual size - for best results, print at 100%

**AVAILABLE ONLY ON ROLLS** 