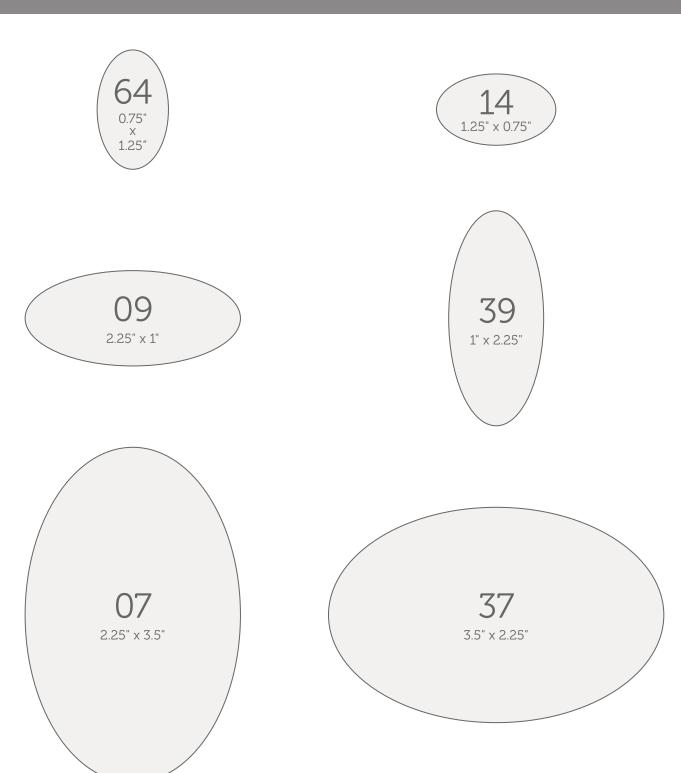

## SHEET LABELS: SHAPES & SIZES

All shapes are shown at actual size – for best results, print at 100%

#### BerlinPackaging.com • 800.363.9822

All shapes are actual size - for best results, print at 100%

UPLOAD YOUR ART OR CUSTOMIZE A DESIGN TEMPLATE WITH THESE POPULAR SHAPES & SIZES

All shapes are actual size - for best results, print at 100%