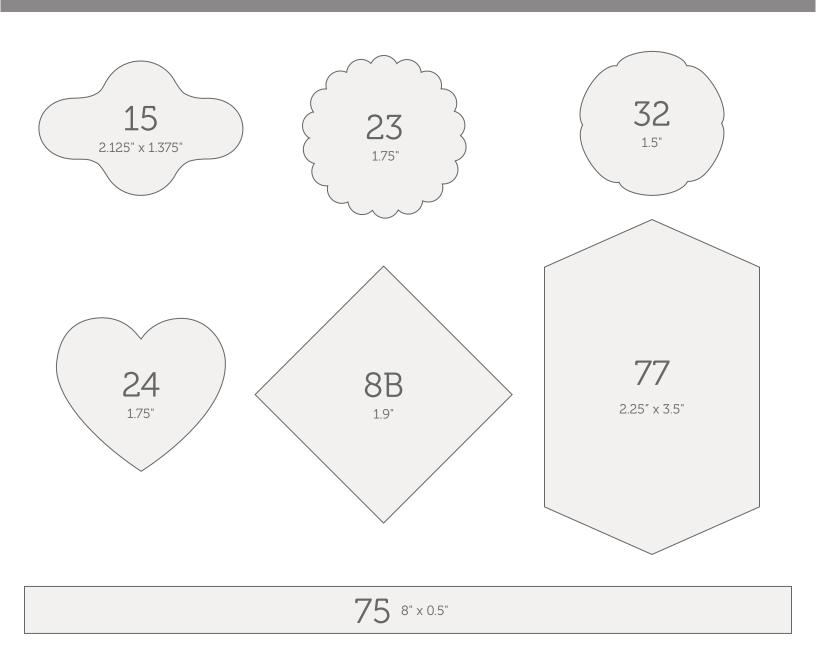

## SHEET LABELS: SHAPES & SIZES

All shapes are shown at actual size – for best results, print at 100%

#### BerlinPackaging.com • 800.363.9822

All shapes are actual size - for best results, print at 100%

UPLOAD YOUR ART OR CUSTOMIZE A DESIGN TEMPLATE WITH THESE POPULAR SHAPES & SIZES

All shapes are actual size - for best results, print at 100%

UPLOAD YOUR ART OR CUSTOMIZE A DESIGN TEMPLATE WITH THESE POPULAR SHAPES & SIZES